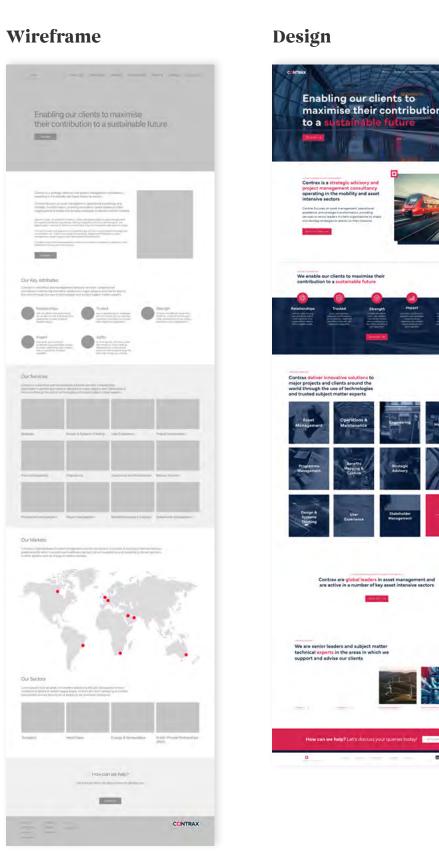

## Wireframing Process

A wireframe is a layout of a web page that demonstrates what interface elements will exist on key pages. It is a critical part of the interaction design process.

#### Why we wireframe

- It helps provide a visual understanding of a page early in a project to get client and project team approval before the creative phase gets under way.
- Wireframes ensure the page content and functionality are positioned correctly
- Wireframes easier to amend than concept designs, therefore saving time on the overall process.

#### **contraxco.com** - Website Design & Build

We were tasked with designing and building a bespoke website for Contrax, a global asset management company, who required an interactive, contemporary website that would set them apart from others and make a lasting impression.