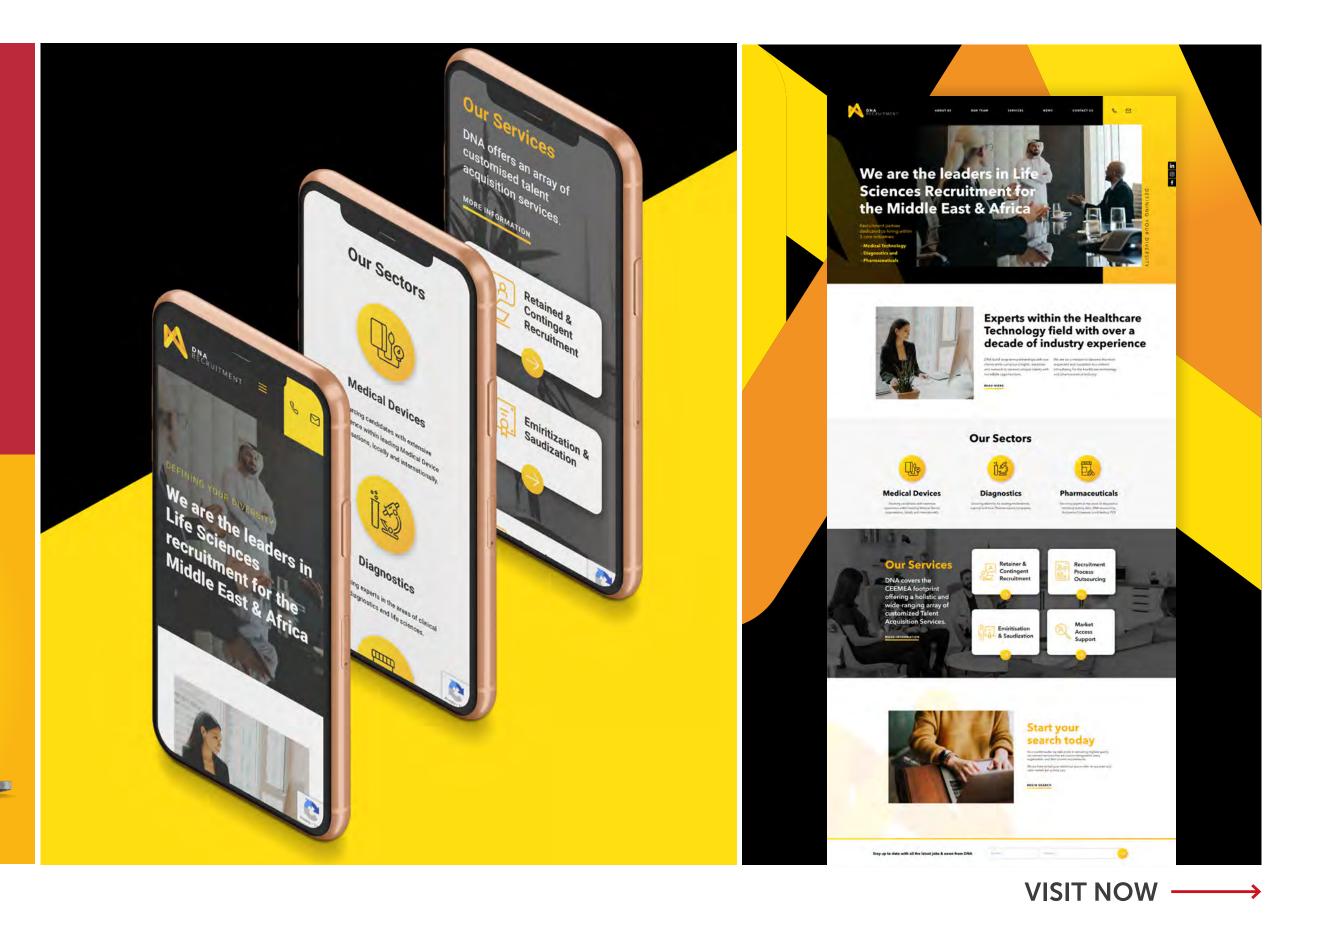

## dna-uae.com - Website design & build

As part of the roll out of the new brand identity for DNA Recruitment, we designed and developed a fully responsive, custom website.

The website showcased the brands bright colours, whilst still looking professional, contemporary, and most importantly, helping them to stand out from the saturated recruitment market.