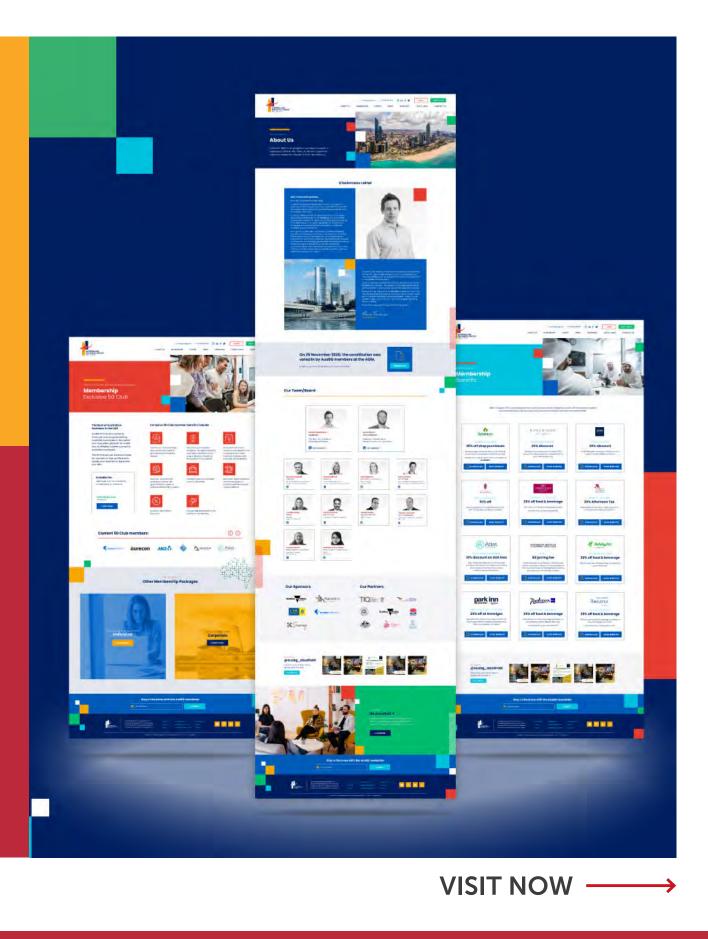

## ausbg.net - Website Design & Build

AusBG brings together Australians involved in business activities in Abu Dhabi with the aim to promote trade and investment between the UAE and Australia. The group rebranded in 2021, and with it they required a vibrant new membership website to support the rollout of the new brand.

The site allows the group's members access to premium content, which includes the membership database, member offers and rewards and a calendar of member events.