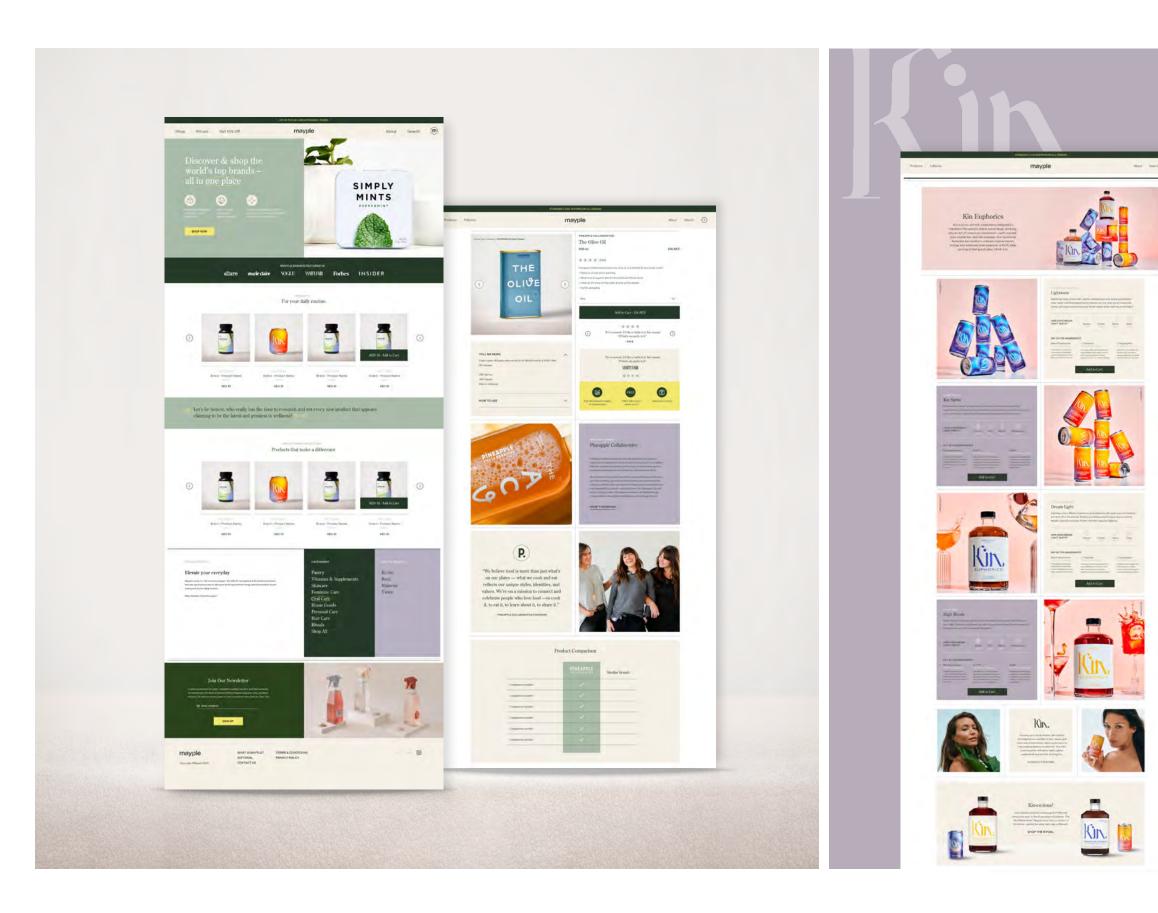

## shopmayple.com - Ecommerce Re-design & Targeted Landing Page

The website reskin allowed for more products to be featured on the pages, whilst the addition of extra carousels and USP sections allows for more info for the consumer.

The targeted landing page for one of Mayple's most shopped products enables a smoother, more direct shopping experierce for the consumer.