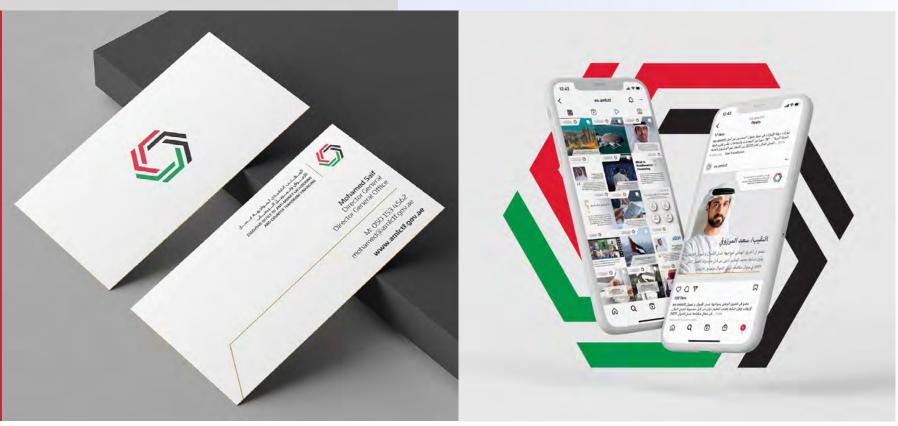

### AMLCTF - Branding, Guidelines, Collateral & Social Content

A brand for the Executive Office that would work in tandem with a range of government entities. The logo has been designed to bring together the two core pillars, anti-money laundering and counter terrorism financing and combine it with the Executive Office itself to form a strong, cohesive icon. brand guidelines communications toolkit and created content for their social media channels.