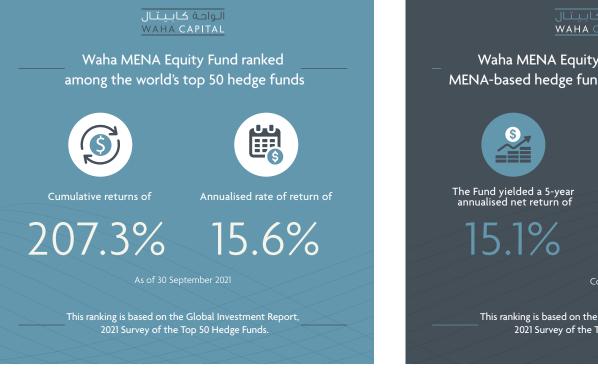

#### Waha Capital - Social Media

الواحة كابيتال

Waha MENA Equity Fund was the only MENA-based hedge fund to place in the ranking

against the benchmark S&P Pan Arab Composite Index which in turn returned 1.2%

In 2020, the Fund returned

4.1%

This ranking is based on the Global Investment Report, 2021 Survey of the Top 50 Hedge Funds.

"Our priority at Waha Capital is to curate diversified and balanced portfolios that create sustainable income and long-term value for our shareholders and investors. Our investment strategy has been successful over the past eight years and to be recognised for this brings me great pride, especially in our team.

الواحة كابيتال WAHA CAPITAL

"Our Waha MENA Equity Fund was established in 2014 with an equity long-bias. Having strategically invested into building our emerging markets asset management platform out of Abu Dhabi, we now have been recognised as one of the top 50 hedge funds globally and are the only fund based in the MENA region. This is a significant milestone in our journey, one we wish to share with our investors, stakeholders and broader UAE community."