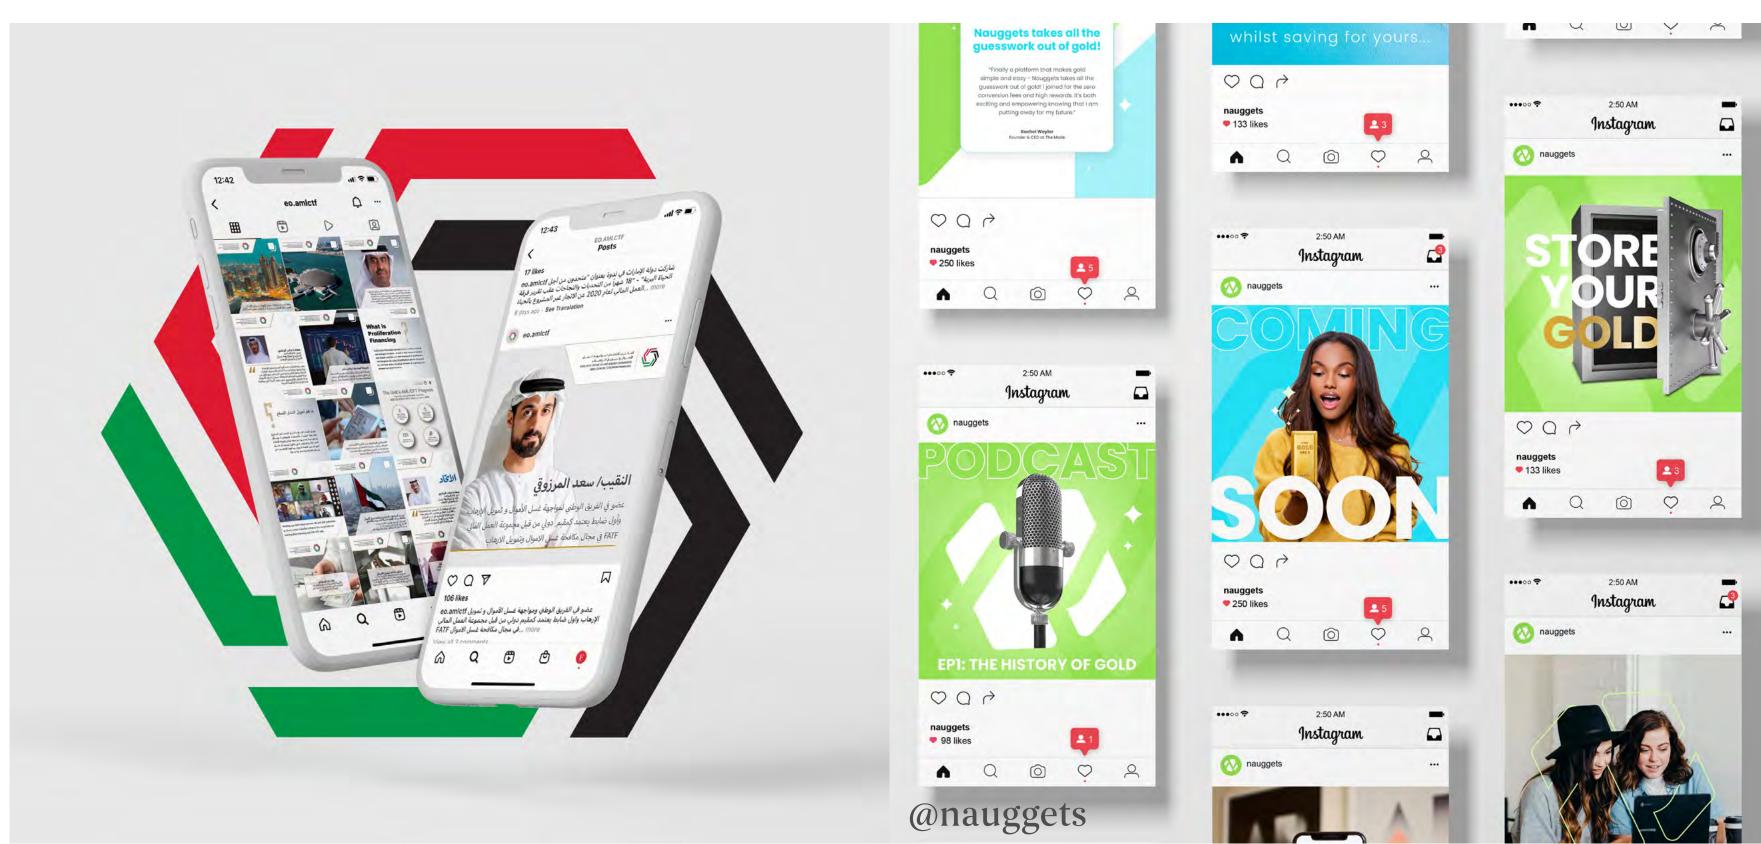

### AMLCTF - Branding, Guidelines, Collateral & Social Content

A brand for the Executive Office that would work in tandem with a range of government entities. The logo has been designed to bring together the two core pillars, anti-money laundering and counter terrorism financing and combine it with the Executive Office itself to form a strong, cohesive icon. brand guidelines communications toolkit and created content for their social media channels.