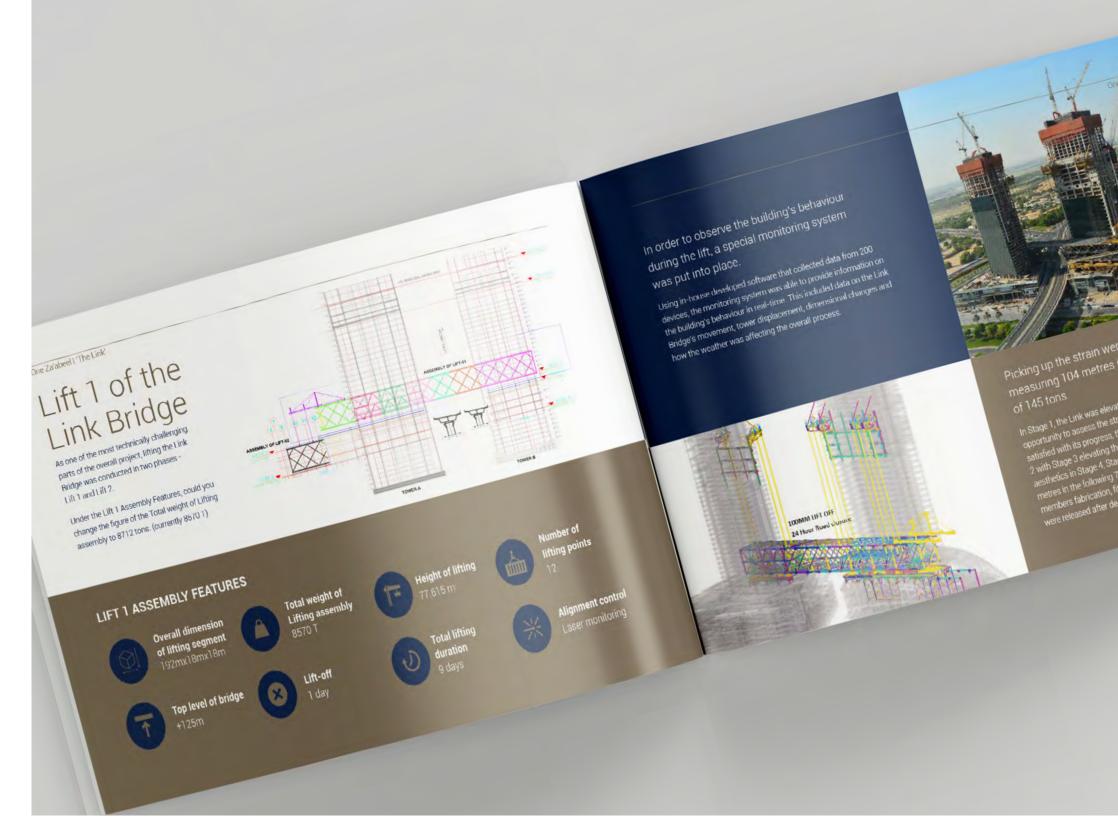

#### **One Za'abeel, The Link, ALEC** - Technical Brochure

In length ad 100mms. Once engineers had the incural behaviour of the Link Bridge and be incural behaviour of the Link Bridge and be incural behaviour of the Link Bridge and be incurated behaviour of the Stard the Stard Behaviour of the Stard incurate the massive structure rise over 100 incurate the massive structure rise over 100 incurate the massive structure rise over 100 incurate the stard jacks incurate the stard jacks