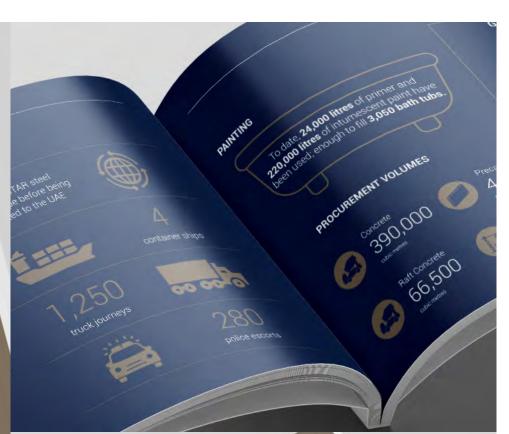

#### **One Za'abeel, The Link, ALEC** - Technical Brochure

In length ad 100mms. Once engineers had the incural behaviour of the Link Bridge and be incural behaviour of the Link Bridge and be incural behaviour of the Link Bridge and be incurated behaviour of the Stard the Stard Behaviour of the Stard incurate the massive structure rise over 100 incurate the massive structure rise over 100 incurate the massive structure rise over 100 incurate the stard jacks incurate the stard jacks